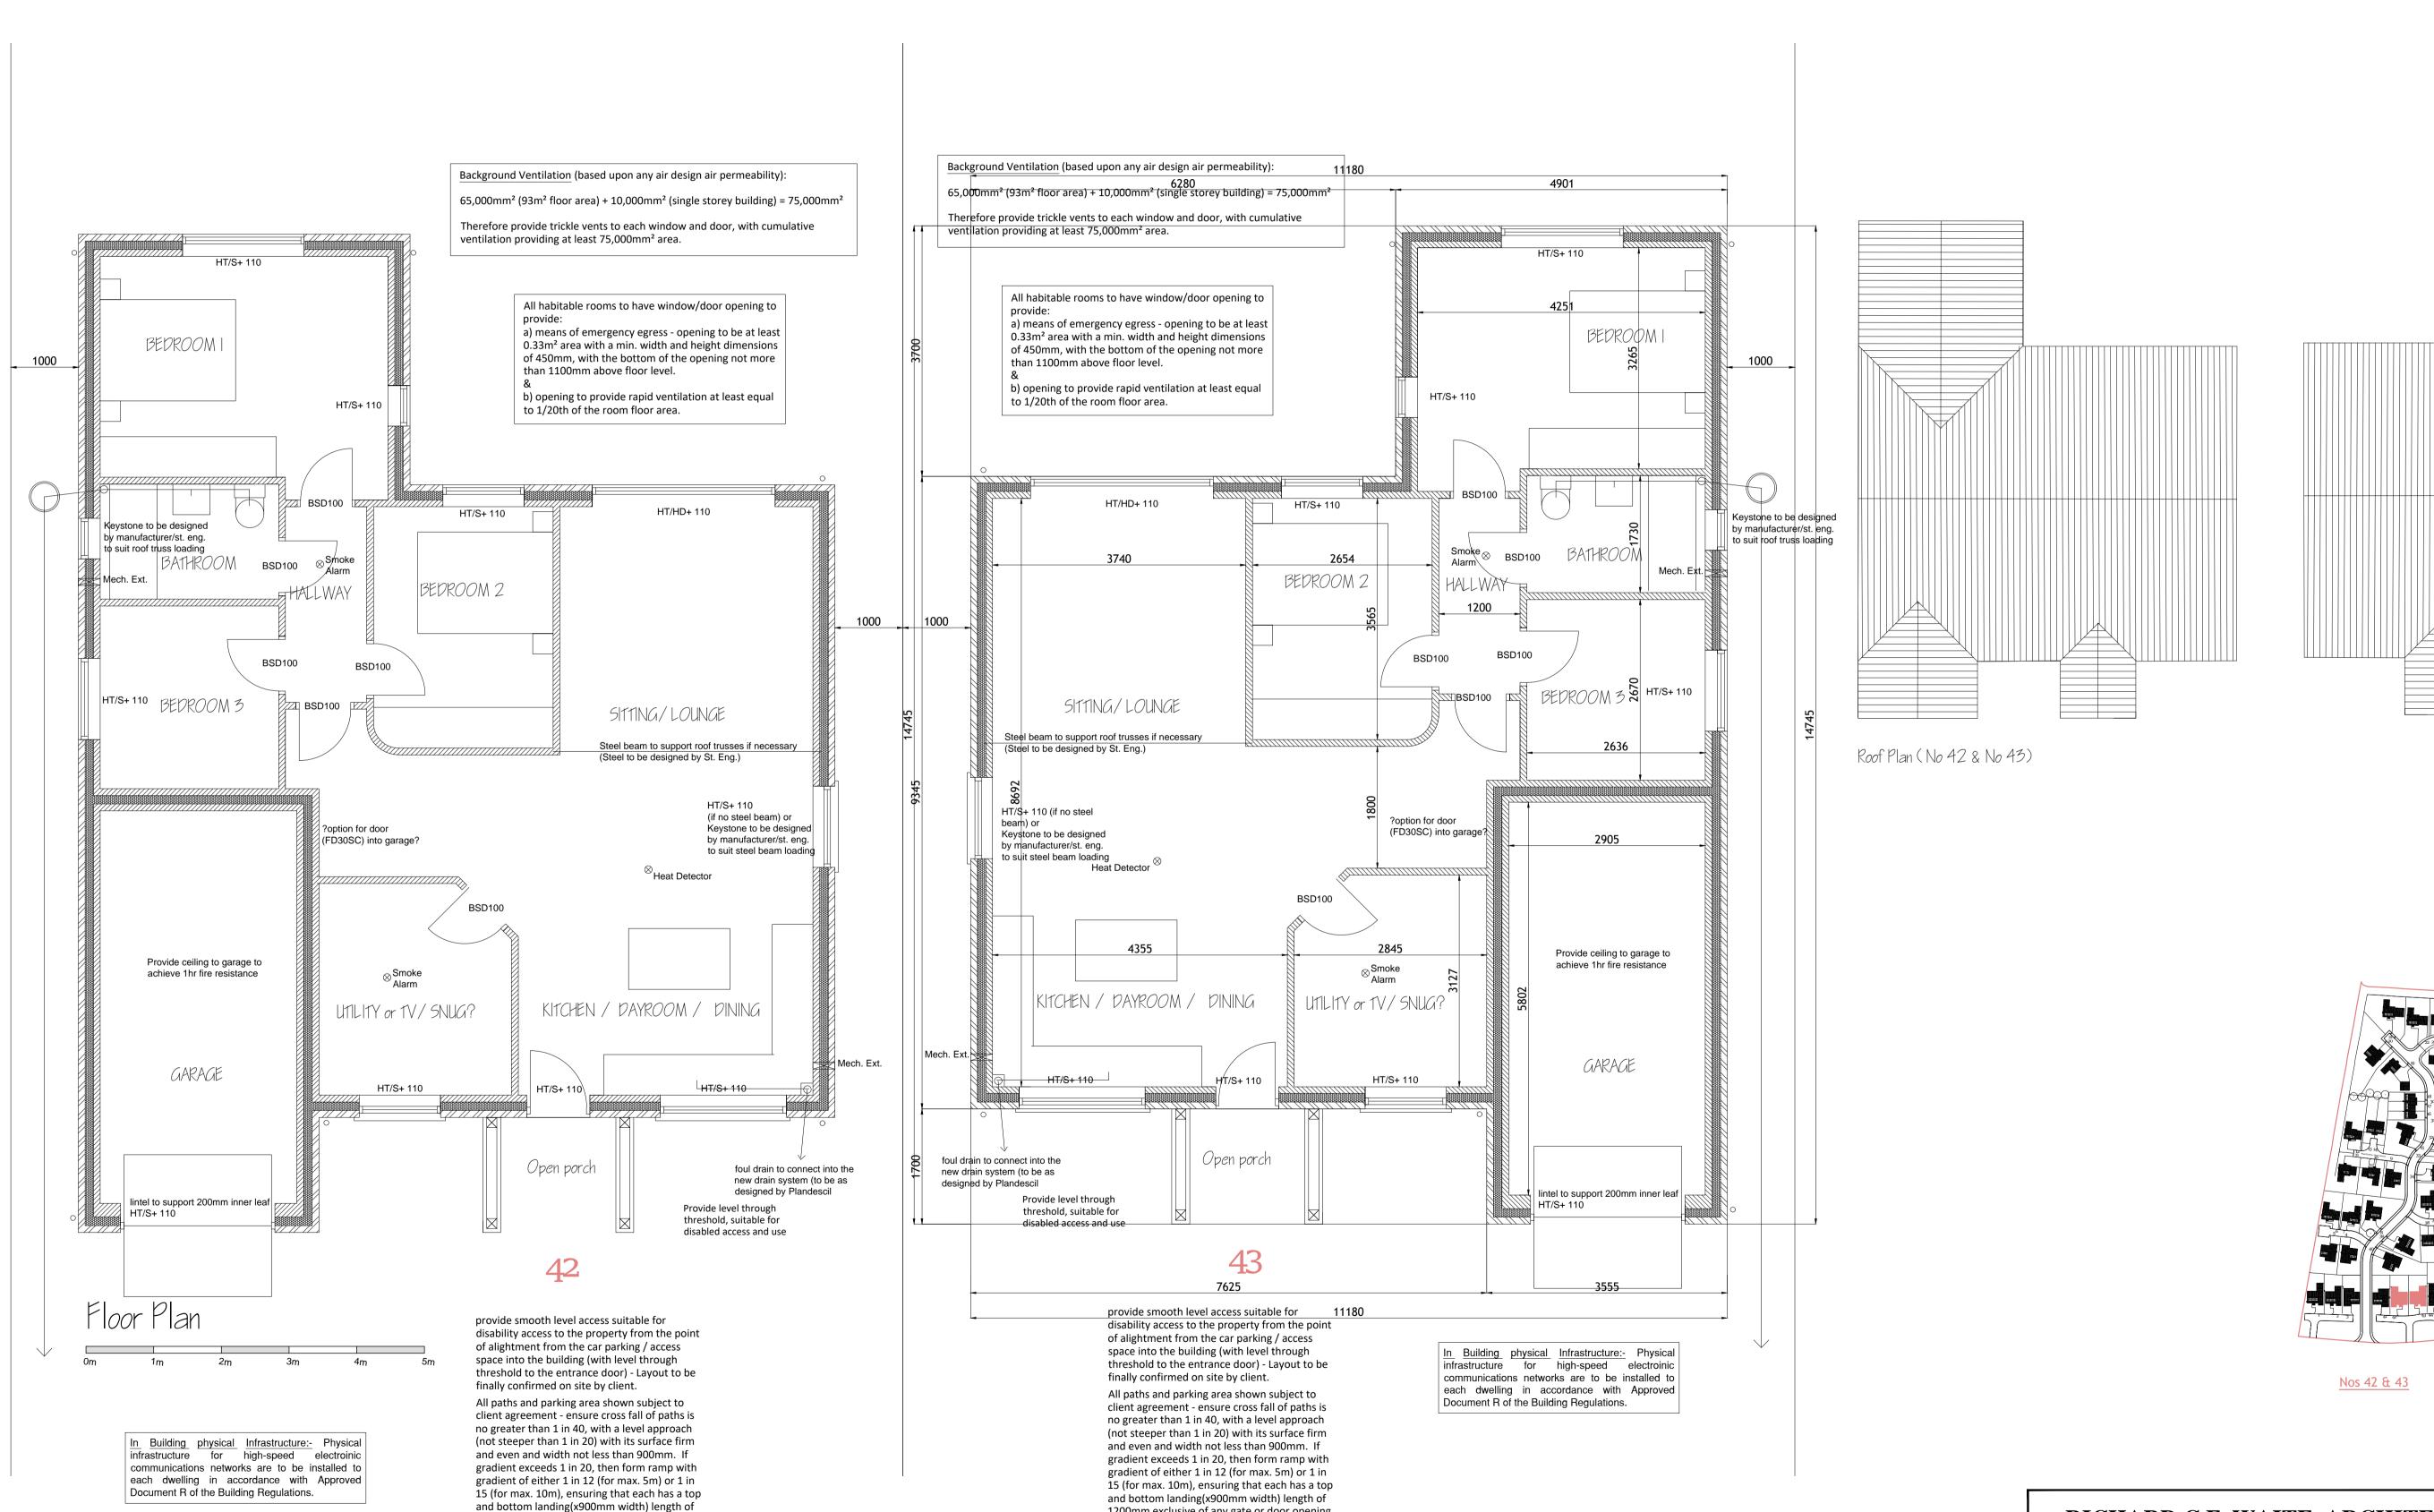

Proposed development of land off Hungate Road, Emneth Detached Bungalows (Bungalow Type D) Nos. 42 & 43

Paper Size: A1 Drawn: DRF 2/819/122F Date: 25-10-18

1200mm exclusive of any gate or door opening