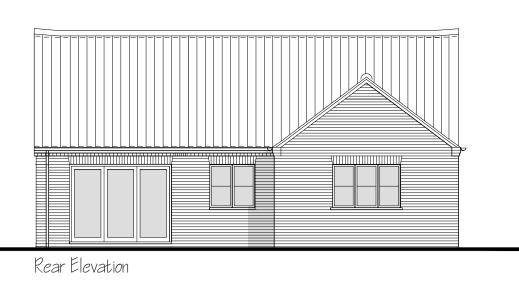

Proposed development of land off Hungate Road, Emneth Detached Bungalows (Bungalow Type D) Nos. 42 & 43

Paper Size: A1 Drawn: DRF 2/819/122F Date: 25-10-18

1200mm exclusive of any gate or door opening