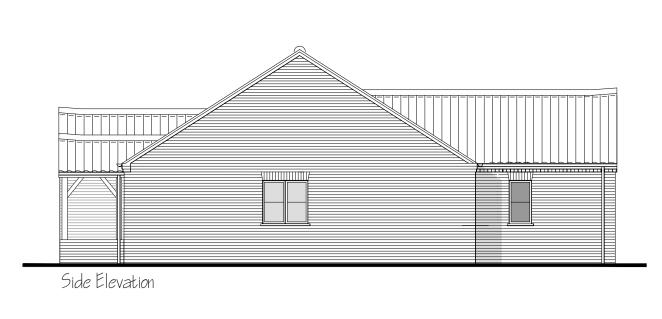

Proposed development of land off Hungate Road, Emneth Detached Bungalows (Bungalow Type D) Nos. 42 & 43

Paper Size: A1 Drawn: DRF 2/819/122F Date: 25-10-18

1200mm exclusive of any gate or door opening