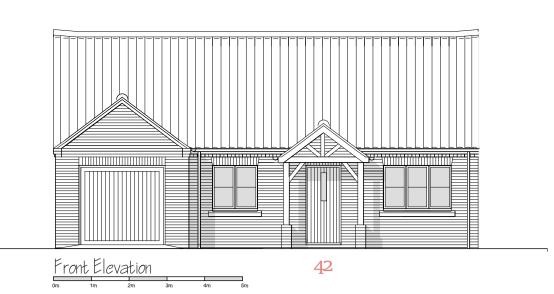

Proposed development of land off Hungate Road, Emneth Detached Bungalows (Bungalow Type D) Nos. 42 & 43

Paper Size: A1 Drawn: DRF 2/819/122F Date: 25-10-18

1200mm exclusive of any gate or door opening