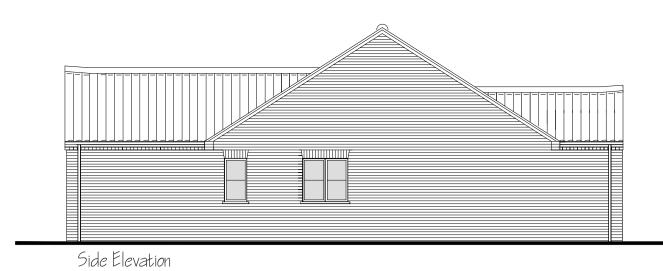

Proposed development of land off Hungate Road, Emneth Detached Bungalows (Bungalow Type D) Nos. 42 & 43

Paper Size: A1 Drawn: DRF 2/819/122F Date: 25-10-18

1200mm exclusive of any gate or door opening